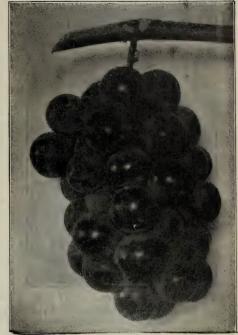

having endured thirty degrees below zero without injury. A short-jointed, vigorous and healthy grower, ripen its wood early. Exceedingly productive, and ripens a heavy load of fruit well without injury to vine. The cluster is of a very desirable size—medium to large—cylindrical, very compact and handsome. Berries are large, persistent, translucent, dark red, juicy, with a skin thin but tough. The pulp tender—easily freeing its seeds. We believe the Regal possesses a valuable combination of qualities that eminently fit it to take front rank for either home use or market. Strong one year, 30c; 4 for \$1.00; 2 year, 40c; 3 for \$1.00.

Salem (Rogers' No. 53)—A strong, vigorous vine; berries large, Catawba color; thin skin, free from hard pulp; sweet and sprightly; ripens first of September.



REGAL.

Vergennes—Berries large, hold firmly to the stem; light amber; rich and delicious. Is an excellent late keeper.

Woodruff—A handsome, profitable market sort; vine vigorous, productive; iron-clad constitution. Bunch and berry large, attractive, ripens early; fair quality, long keeper, good shipper. In most sections the best red market grape for main crop.

Wyoming—Vine very hardy, healthy and robust, with thick, leathery foliage; color of berry similar to Delaware, but brighter, being one of the most beautiful of the amber or red grapes, and in size nearly double that of the Delaware, flesh tender, juicy, sweet, with a strong native aroma. Ripens before Delaware. The best early red market variety.

#### WHITE

Diamond—The leading early white grape, ripening before Moore's Early. W